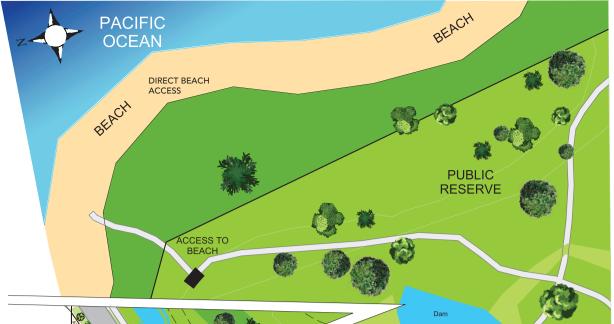

WALKWAY TO NOOSA CRESCEN

SEASCAPE

FENCE LINE BETWEEN

ADJOINS "SEASCAPE"

**SUBDIVISION** 

SEASCAPE ESTATE & SEAVIEW ESTATE.

LAND
NOV
SELLING