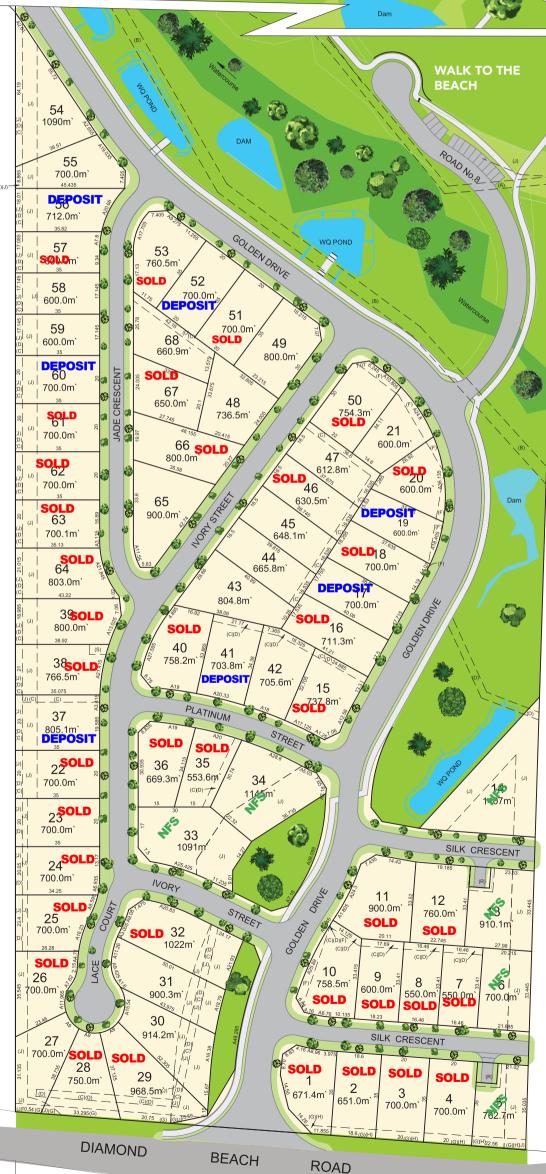

## ESCAPE TO Sea View DIAMOND BEACH

|                 | Lot no. | Lot Size (m2)             | Price      | Status    | Lot no. | Lot Size (m2)       | Price                                                                                                                                                                                                                                                                                                                                                                                                                                                                                                                                                                                                                                                                                                                                                                                                                                                                                                                                                                                                                                                                                                                                                                                                                                                                                                                                                                                                                                                                                                                                                                                                                                                                                                                                                                                                                                                                                                                                                                                                                                                                                                                          | Status    |
|-----------------|---------|---------------------------|------------|-----------|---------|---------------------|--------------------------------------------------------------------------------------------------------------------------------------------------------------------------------------------------------------------------------------------------------------------------------------------------------------------------------------------------------------------------------------------------------------------------------------------------------------------------------------------------------------------------------------------------------------------------------------------------------------------------------------------------------------------------------------------------------------------------------------------------------------------------------------------------------------------------------------------------------------------------------------------------------------------------------------------------------------------------------------------------------------------------------------------------------------------------------------------------------------------------------------------------------------------------------------------------------------------------------------------------------------------------------------------------------------------------------------------------------------------------------------------------------------------------------------------------------------------------------------------------------------------------------------------------------------------------------------------------------------------------------------------------------------------------------------------------------------------------------------------------------------------------------------------------------------------------------------------------------------------------------------------------------------------------------------------------------------------------------------------------------------------------------------------------------------------------------------------------------------------------------|-----------|
|                 | 1       | 671.4 m <sup>2</sup>      | ====       | SOLD      | 35      | 553.6m <sup>2</sup> | =====                                                                                                                                                                                                                                                                                                                                                                                                                                                                                                                                                                                                                                                                                                                                                                                                                                                                                                                                                                                                                                                                                                                                                                                                                                                                                                                                                                                                                                                                                                                                                                                                                                                                                                                                                                                                                                                                                                                                                                                                                                                                                                                          | SOLD      |
|                 | 2       | 651m²                     | ====       | SOLD      | 36      | 669.3m <sup>2</sup> | ====                                                                                                                                                                                                                                                                                                                                                                                                                                                                                                                                                                                                                                                                                                                                                                                                                                                                                                                                                                                                                                                                                                                                                                                                                                                                                                                                                                                                                                                                                                                                                                                                                                                                                                                                                                                                                                                                                                                                                                                                                                                                                                                           | SOLD      |
| and the same of | 3       | 700m²                     | ====       | SOLD      | 37      | 805.1m <sup>2</sup> | ====                                                                                                                                                                                                                                                                                                                                                                                                                                                                                                                                                                                                                                                                                                                                                                                                                                                                                                                                                                                                                                                                                                                                                                                                                                                                                                                                                                                                                                                                                                                                                                                                                                                                                                                                                                                                                                                                                                                                                                                                                                                                                                                           | DEPOSIT   |
|                 | 4       | 700m <sup>2</sup>         | ====       | SOLD      | 38      | 766.5m <sup>2</sup> | ====                                                                                                                                                                                                                                                                                                                                                                                                                                                                                                                                                                                                                                                                                                                                                                                                                                                                                                                                                                                                                                                                                                                                                                                                                                                                                                                                                                                                                                                                                                                                                                                                                                                                                                                                                                                                                                                                                                                                                                                                                                                                                                                           | SOLD      |
|                 | 5       | 762.7m <sup>2</sup>       | ====       | NFS       | 39      | 800m²               | ====                                                                                                                                                                                                                                                                                                                                                                                                                                                                                                                                                                                                                                                                                                                                                                                                                                                                                                                                                                                                                                                                                                                                                                                                                                                                                                                                                                                                                                                                                                                                                                                                                                                                                                                                                                                                                                                                                                                                                                                                                                                                                                                           | SOLD      |
|                 | 6       | 700m <sup>2</sup>         | ====       | NFS       | 40      | 758.2m <sup>2</sup> | ====                                                                                                                                                                                                                                                                                                                                                                                                                                                                                                                                                                                                                                                                                                                                                                                                                                                                                                                                                                                                                                                                                                                                                                                                                                                                                                                                                                                                                                                                                                                                                                                                                                                                                                                                                                                                                                                                                                                                                                                                                                                                                                                           | SOLD      |
|                 | 7       | 550m²                     | ====       | SOLD      | 41      | 703.8m <sup>2</sup> | ====                                                                                                                                                                                                                                                                                                                                                                                                                                                                                                                                                                                                                                                                                                                                                                                                                                                                                                                                                                                                                                                                                                                                                                                                                                                                                                                                                                                                                                                                                                                                                                                                                                                                                                                                                                                                                                                                                                                                                                                                                                                                                                                           | DEPOSIT   |
|                 | 8       | 550m <sup>2</sup>         | ====       | SOLD      | 42      | 705.6m <sup>2</sup> | \$ 749,000                                                                                                                                                                                                                                                                                                                                                                                                                                                                                                                                                                                                                                                                                                                                                                                                                                                                                                                                                                                                                                                                                                                                                                                                                                                                                                                                                                                                                                                                                                                                                                                                                                                                                                                                                                                                                                                                                                                                                                                                                                                                                                                     | Available |
|                 | 9       | 600m²                     | ====       | SOLD      | 43      | 804.8m <sup>2</sup> | \$ 799,000                                                                                                                                                                                                                                                                                                                                                                                                                                                                                                                                                                                                                                                                                                                                                                                                                                                                                                                                                                                                                                                                                                                                                                                                                                                                                                                                                                                                                                                                                                                                                                                                                                                                                                                                                                                                                                                                                                                                                                                                                                                                                                                     | Available |
|                 | 10      | 758.5m <sup>2</sup>       | ====       | SOLD      | 44      | 665.8m <sup>2</sup> | \$ 689,000                                                                                                                                                                                                                                                                                                                                                                                                                                                                                                                                                                                                                                                                                                                                                                                                                                                                                                                                                                                                                                                                                                                                                                                                                                                                                                                                                                                                                                                                                                                                                                                                                                                                                                                                                                                                                                                                                                                                                                                                                                                                                                                     | Available |
|                 | 11      | 900m²                     | =====      | SOLD      | 45      | 648.1m <sup>2</sup> | \$ 679,000                                                                                                                                                                                                                                                                                                                                                                                                                                                                                                                                                                                                                                                                                                                                                                                                                                                                                                                                                                                                                                                                                                                                                                                                                                                                                                                                                                                                                                                                                                                                                                                                                                                                                                                                                                                                                                                                                                                                                                                                                                                                                                                     | Available |
|                 | 12      | 760m <sup>2</sup>         | ====       | SOLD      | 46      | 630.5m <sup>2</sup> |                                                                                                                                                                                                                                                                                                                                                                                                                                                                                                                                                                                                                                                                                                                                                                                                                                                                                                                                                                                                                                                                                                                                                                                                                                                                                                                                                                                                                                                                                                                                                                                                                                                                                                                                                                                                                                                                                                                                                                                                                                                                                                                                | SOLD      |
|                 | 13      | 910.1m <sup>2</sup>       | ====       | NFS       | 47      | 612.8m <sup>2</sup> | \$ 639,000                                                                                                                                                                                                                                                                                                                                                                                                                                                                                                                                                                                                                                                                                                                                                                                                                                                                                                                                                                                                                                                                                                                                                                                                                                                                                                                                                                                                                                                                                                                                                                                                                                                                                                                                                                                                                                                                                                                                                                                                                                                                                                                     | Available |
| and the second  | 14      | 1407m <sup>2</sup>        | =====      | NFS       | 48      | 736.5m <sup>2</sup> | \$ 749,000                                                                                                                                                                                                                                                                                                                                                                                                                                                                                                                                                                                                                                                                                                                                                                                                                                                                                                                                                                                                                                                                                                                                                                                                                                                                                                                                                                                                                                                                                                                                                                                                                                                                                                                                                                                                                                                                                                                                                                                                                                                                                                                     | Available |
| A 200           | 15      | 737.8m²                   |            | SOLD      | 49      | 800m²               | \$ 849,000                                                                                                                                                                                                                                                                                                                                                                                                                                                                                                                                                                                                                                                                                                                                                                                                                                                                                                                                                                                                                                                                                                                                                                                                                                                                                                                                                                                                                                                                                                                                                                                                                                                                                                                                                                                                                                                                                                                                                                                                                                                                                                                     | Available |
| 10              | 16      | 711.3m <sup>2</sup>       | ====       | SOLD      | 50      | 754.3m <sup>2</sup> |                                                                                                                                                                                                                                                                                                                                                                                                                                                                                                                                                                                                                                                                                                                                                                                                                                                                                                                                                                                                                                                                                                                                                                                                                                                                                                                                                                                                                                                                                                                                                                                                                                                                                                                                                                                                                                                                                                                                                                                                                                                                                                                                | SOLD      |
|                 | 17      | 700m <sup>2</sup>         | ====       | DEPOSIT   | 51      | 700m <sup>2</sup>   |                                                                                                                                                                                                                                                                                                                                                                                                                                                                                                                                                                                                                                                                                                                                                                                                                                                                                                                                                                                                                                                                                                                                                                                                                                                                                                                                                                                                                                                                                                                                                                                                                                                                                                                                                                                                                                                                                                                                                                                                                                                                                                                                | SOLD      |
|                 | 18      | 700m <sup>2</sup>         | ====       | SOLD      | 52      | 700m <sup>2</sup>   | ====                                                                                                                                                                                                                                                                                                                                                                                                                                                                                                                                                                                                                                                                                                                                                                                                                                                                                                                                                                                                                                                                                                                                                                                                                                                                                                                                                                                                                                                                                                                                                                                                                                                                                                                                                                                                                                                                                                                                                                                                                                                                                                                           | DEPOSIT   |
|                 | 19      | 600m <sup>2</sup>         | ====       | DEPOSIT   | 53      | 760.5m <sup>2</sup> |                                                                                                                                                                                                                                                                                                                                                                                                                                                                                                                                                                                                                                                                                                                                                                                                                                                                                                                                                                                                                                                                                                                                                                                                                                                                                                                                                                                                                                                                                                                                                                                                                                                                                                                                                                                                                                                                                                                                                                                                                                                                                                                                | SOLD      |
|                 | 20      | 600m <sup>2</sup>         | =====      | SOLD      | 54      | 1090m <sup>2</sup>  | \$ 799,000                                                                                                                                                                                                                                                                                                                                                                                                                                                                                                                                                                                                                                                                                                                                                                                                                                                                                                                                                                                                                                                                                                                                                                                                                                                                                                                                                                                                                                                                                                                                                                                                                                                                                                                                                                                                                                                                                                                                                                                                                                                                                                                     | Available |
|                 | 21      | 600m <sup>2</sup>         | \$ 649,000 | Available | 55      | 700m <sup>2</sup>   | \$ 749,000                                                                                                                                                                                                                                                                                                                                                                                                                                                                                                                                                                                                                                                                                                                                                                                                                                                                                                                                                                                                                                                                                                                                                                                                                                                                                                                                                                                                                                                                                                                                                                                                                                                                                                                                                                                                                                                                                                                                                                                                                                                                                                                     | Available |
| Jak             | 22      | 700m <sup>2</sup>         | ====       | SOLD      | 56      | 712m <sup>2</sup>   |                                                                                                                                                                                                                                                                                                                                                                                                                                                                                                                                                                                                                                                                                                                                                                                                                                                                                                                                                                                                                                                                                                                                                                                                                                                                                                                                                                                                                                                                                                                                                                                                                                                                                                                                                                                                                                                                                                                                                                                                                                                                                                                                | DEPOSIT   |
| 4               | 23      | 700m <sup>2</sup>         | ====       | SOLD      | 57      | 600m <sup>2</sup>   |                                                                                                                                                                                                                                                                                                                                                                                                                                                                                                                                                                                                                                                                                                                                                                                                                                                                                                                                                                                                                                                                                                                                                                                                                                                                                                                                                                                                                                                                                                                                                                                                                                                                                                                                                                                                                                                                                                                                                                                                                                                                                                                                | SOLD      |
|                 | 24      | 700m <sup>2</sup>         | =====      | SOLD      | 58      | 600m <sup>2</sup>   | \$ 699,000                                                                                                                                                                                                                                                                                                                                                                                                                                                                                                                                                                                                                                                                                                                                                                                                                                                                                                                                                                                                                                                                                                                                                                                                                                                                                                                                                                                                                                                                                                                                                                                                                                                                                                                                                                                                                                                                                                                                                                                                                                                                                                                     | Available |
|                 | 25      | 700m <sup>2</sup>         | =====      | SOLD      | 59      | 600m <sup>2</sup>   | \$ 699,000                                                                                                                                                                                                                                                                                                                                                                                                                                                                                                                                                                                                                                                                                                                                                                                                                                                                                                                                                                                                                                                                                                                                                                                                                                                                                                                                                                                                                                                                                                                                                                                                                                                                                                                                                                                                                                                                                                                                                                                                                                                                                                                     | Available |
|                 | 26      | 700m <sup>2</sup>         | ====       | SOLD      | 60      | 700m <sup>2</sup>   | ====                                                                                                                                                                                                                                                                                                                                                                                                                                                                                                                                                                                                                                                                                                                                                                                                                                                                                                                                                                                                                                                                                                                                                                                                                                                                                                                                                                                                                                                                                                                                                                                                                                                                                                                                                                                                                                                                                                                                                                                                                                                                                                                           | DEPOSIT   |
| The same        | 27      | 700m <sup>2</sup>         | \$ 629,000 | Available | 61      | 700m²               | ====                                                                                                                                                                                                                                                                                                                                                                                                                                                                                                                                                                                                                                                                                                                                                                                                                                                                                                                                                                                                                                                                                                                                                                                                                                                                                                                                                                                                                                                                                                                                                                                                                                                                                                                                                                                                                                                                                                                                                                                                                                                                                                                           | SOLD      |
|                 | 28      | 750m <sup>2</sup>         | ====       | SOLD      | 62      | 700m <sup>2</sup>   | ====                                                                                                                                                                                                                                                                                                                                                                                                                                                                                                                                                                                                                                                                                                                                                                                                                                                                                                                                                                                                                                                                                                                                                                                                                                                                                                                                                                                                                                                                                                                                                                                                                                                                                                                                                                                                                                                                                                                                                                                                                                                                                                                           | SOLD      |
|                 | 29      | 968.5m²                   | =====      | SOLD      | 63      | 700.1m <sup>2</sup> | =====                                                                                                                                                                                                                                                                                                                                                                                                                                                                                                                                                                                                                                                                                                                                                                                                                                                                                                                                                                                                                                                                                                                                                                                                                                                                                                                                                                                                                                                                                                                                                                                                                                                                                                                                                                                                                                                                                                                                                                                                                                                                                                                          | SOLD      |
| No.             | 30      | 914.2m <sup>2</sup>       | \$ 649,000 | Available | 64      | 803m²               | ====                                                                                                                                                                                                                                                                                                                                                                                                                                                                                                                                                                                                                                                                                                                                                                                                                                                                                                                                                                                                                                                                                                                                                                                                                                                                                                                                                                                                                                                                                                                                                                                                                                                                                                                                                                                                                                                                                                                                                                                                                                                                                                                           | SOLD      |
| 1               | 31      | 900.3m <sup>2</sup>       | \$ 649,000 | Available | 65      | 900m²               | \$ 799,000                                                                                                                                                                                                                                                                                                                                                                                                                                                                                                                                                                                                                                                                                                                                                                                                                                                                                                                                                                                                                                                                                                                                                                                                                                                                                                                                                                                                                                                                                                                                                                                                                                                                                                                                                                                                                                                                                                                                                                                                                                                                                                                     | Available |
|                 | 32      | 1022m²                    | =====      | SOLD      | 66      | 800m <sup>2</sup>   | ====                                                                                                                                                                                                                                                                                                                                                                                                                                                                                                                                                                                                                                                                                                                                                                                                                                                                                                                                                                                                                                                                                                                                                                                                                                                                                                                                                                                                                                                                                                                                                                                                                                                                                                                                                                                                                                                                                                                                                                                                                                                                                                                           | SOLD      |
|                 | 33      | 1091m²                    | ====       | NFS       | 67      | 650m²               | =====                                                                                                                                                                                                                                                                                                                                                                                                                                                                                                                                                                                                                                                                                                                                                                                                                                                                                                                                                                                                                                                                                                                                                                                                                                                                                                                                                                                                                                                                                                                                                                                                                                                                                                                                                                                                                                                                                                                                                                                                                                                                                                                          | SOLD      |
| 100             | 34      | 1145m²                    |            | NFS       | 68      | 660.9m <sup>2</sup> | \$ 639,000                                                                                                                                                                                                                                                                                                                                                                                                                                                                                                                                                                                                                                                                                                                                                                                                                                                                                                                                                                                                                                                                                                                                                                                                                                                                                                                                                                                                                                                                                                                                                                                                                                                                                                                                                                                                                                                                                                                                                                                                                                                                                                                     | Available |
|                 |         | La - Carrier and the last |            |           |         |                     | A STATE OF THE STA |           |

## WALK TO WALKE THE BEACH

- (C) EASEMENT FOR DRAINAGE OF WATER 3 WIDE
- (D) EASEMENT FOR DRAINAGE OF SEWAGE 3 WIDE

  (F) EASEMENT FOR DRAINAGE OF SEWAGE VARIABLE WIDTH
- (F) EASEMENT FOR DRAINAGE OF SEWAGE VARIA (G) EASEMENT FOR SERVICES VARIABLE WIDTH
- (H) EASEMENT FOR DRAINAGE OF WATER VARIABLE WIDTH
- (J) EASEMENT FOR ASSET PROTECTION VARIABLE WIDTH
- (R) RIGHT OF CARRIAGEWAY 10 WIDE
- (S) EASEMENT FOR MULTI-PURPOSE ELECTRICAL INSTALLATION 4.2 WIDE