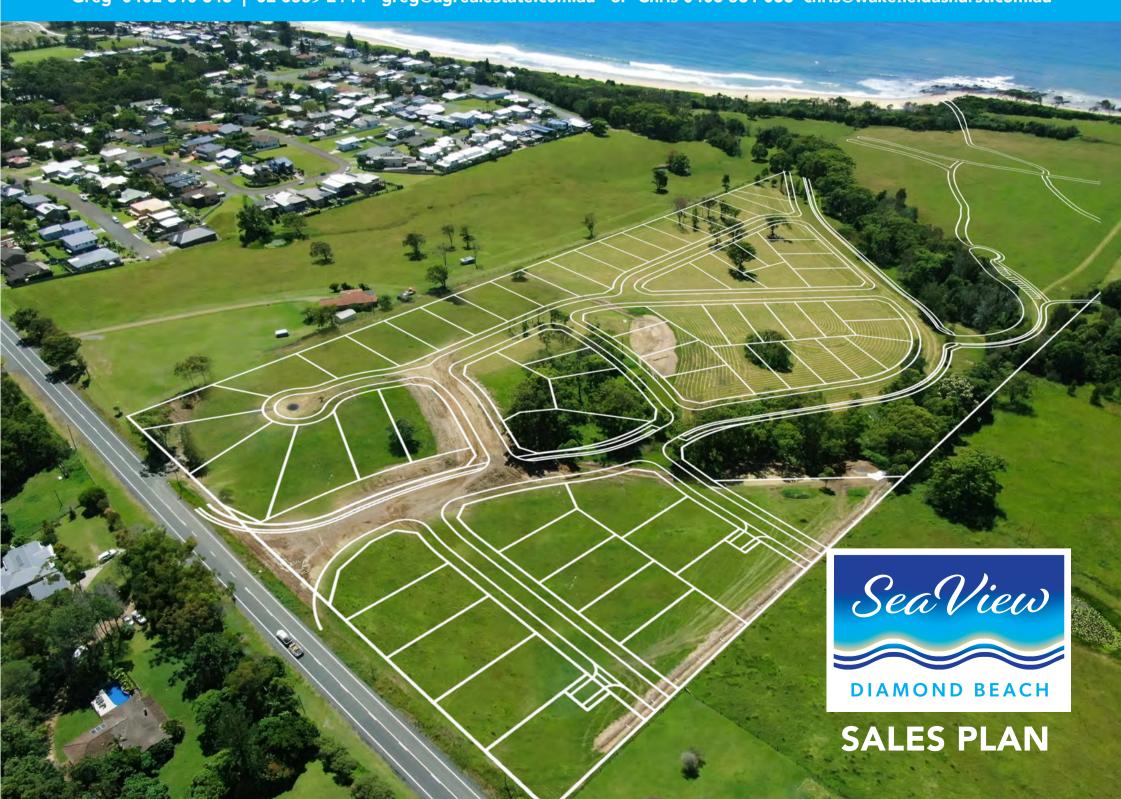

## 210 Diamond Beach Rd, DIAMOND BEACH, NSW 2430

- Only 68 lots available
- Gentle walk to the beach
- Unbelievable ocean views
- Only 3 hours from Sydney
- 18-20 metre frontages
- Larger 700msq easy building lots
- Torrens title not community
- Quality covenant protection
- Make the escape Hurry enquire today!